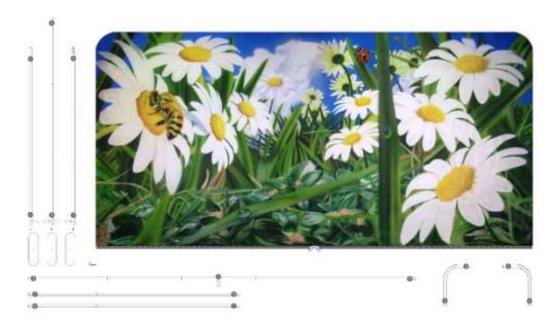

Figure 8.

Please take note of all pieces of the Party Drop provided including the blue frame storage bag and backdrop bag. Please carefully fold the backdrop and unclick all framing and return to freight bag. Follow the return freight instructions provided by your Backdrops consultant.