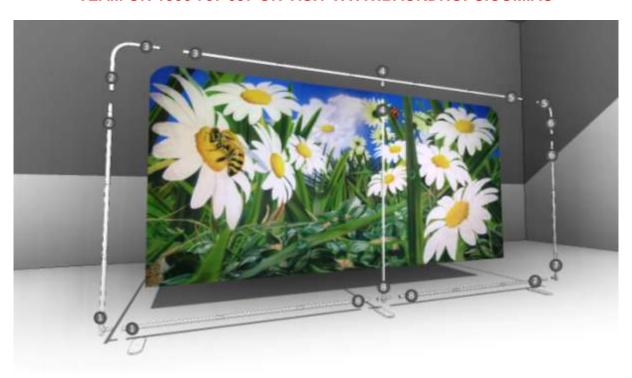

Chose a clean dry location to install the party drop frame in order to allow for two crew members to clip together all frame pieces and apply backdrop with two small step ladders. Please note the number coding on each section of the frame and join each corresponding numbers with the correct frame sections as per the following instructions.