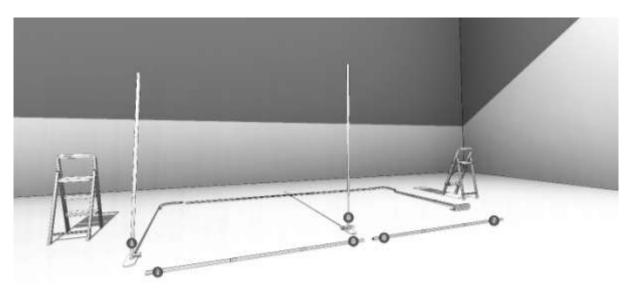

Figure 3.

Stand each upright frame with base plate attached and ensure that baseplates are facing front to back to stabilise the structure and weight of the backdrop. Joint together and then connect frames 1/8 to the corresponding numbers. Repeat with section 8/7.