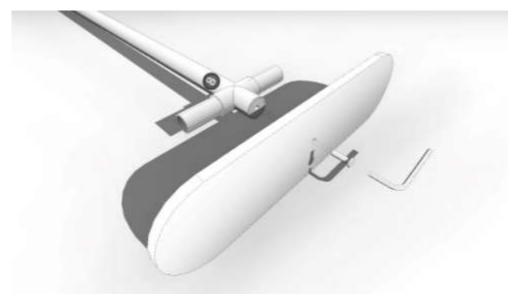

#### Figure 2.

Begin by constructing the upright bars at locations 1, 8 and 7 to the provided metal baseplates. Remove the provided screw from the base and attach as pictured with the provided Allen Key.