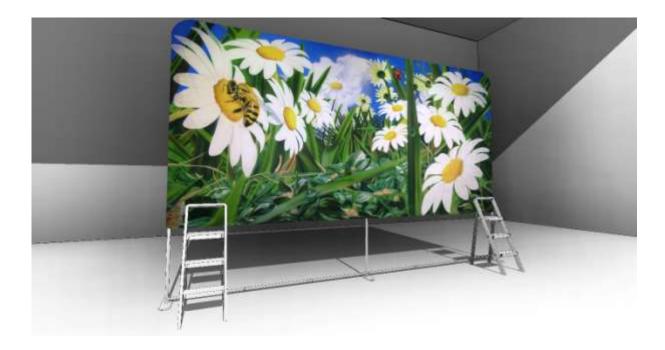

#### Figure 6.

Ensure the frame is stable. Install the backdrop cover with two crew on step ladders. Raise one side over frame and gently pull along the top of the framing until both sides can easily slide down to the bottom of the framework.

Figure 7.

When backdrop is evenly covering the frame find zippers at either end of the bottom of the backdrop. Connect the zippers and pull closed towards the centre of the backdrop framing. The Party Drop is now installed and can be easily shifted into position by lifting at either end of the backdrop.