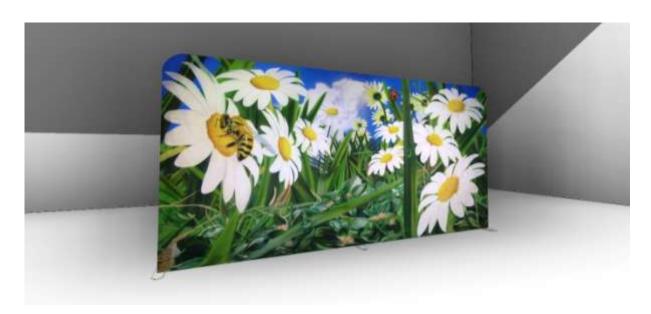

Figure 7.

When backdrop is evenly covering the frame find zippers at either end of the bottom of the backdrop. Connect the zippers and pull closed towards the centre of the backdrop framing. The Party Drop is now installed and can be easily shifted into position by lifting at either end of the backdrop.