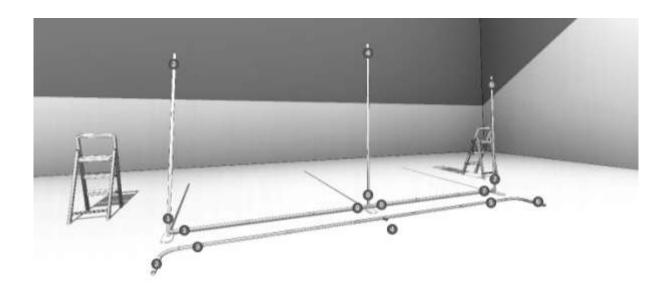

Figure 4.

Connect the curved corner sections 2/3 and 5/6 to the top cross section number 4.

Figure 5.

With the assistance of a crew member and two small step ladders attach section 4 to its corresponding section and repeat on the ends with sections 2 and sections 6.