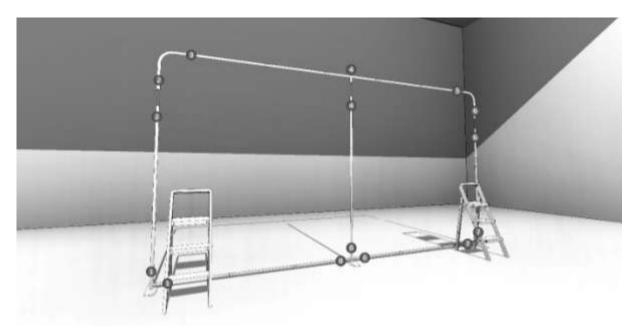

#### Figure 2.

Begin by constructing the upright bars at locations 1, 8 and 7 to the provided metal baseplates. Remove the provided screw from the base and attach as pictured with the provided Allen Key.

Figure 3.

Stand each upright frame with base plate attached and ensure that baseplates are facing front to back to stabilise the structure and weight of the backdrop. Joint together and then connect frames 1/8 to the corresponding numbers. Repeat with section 8/7.

Figure 4.

Connect the curved corner sections 2/3 and 5/6 to the top cross section number 4.

Figure 5.

With the assistance of a crew member and two small step ladders attach section 4 to its corresponding section and repeat on the ends with sections 2 and sections 6.