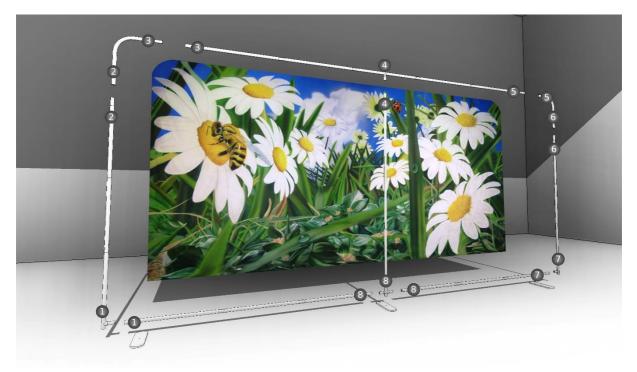

### Figure 1.

Choose a clean, dry location to install the party backdrop frame, allowing two crew members to clip together all frame pieces and apply the party backdrop with two small step ladders. Please note the number coding on each section of the frame and join each corresponding numbers with the correct frame sections as per the following instructions.

# Figure 3.

Stand each upright frame with base plate attached and ensure that baseplates are facing front to back to stabilise the structure and weight of the party backdrop. Join together and then connect frames 1/8 to the corresponding numbers. Repeat with section 8/7.

## Figure 4.

Connect the curved corner sections 2/3 and 5/6 to the top cross section number 4.

PARTY BACKDROP INSTALLATION MANUAL

## Figure 5.

With the assistance of a crew member and two small step ladders attach section 4 to its corresponding section and repeat on the ends with sections 2 and sections 6.

### Figure 6.

Ensure the frame is stable. Install the party backdrop cover with two crew members on step ladders. Raise one side over the frame and gently pull along the top of the framing until both sides can easily slide down to the bottom of the framework.

# Figure 7.

When the party backdrop is evenly covering the frame, find the zippers at either end of the bottom of the party backdrop. Connect the zippers and pull them closed towards the centre of the party backdrop framing. The Party backdrop is now installed and can be easily shifted into position by lifting at either end of the party backdrop.