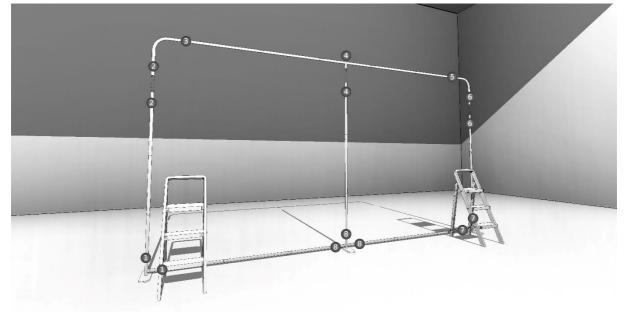

### Figure 1.

Choose a clean, dry location to install the party backdrop frame, allowing two crew members to clip together all frame pieces and apply the party backdrop with two small step ladders. Please note the number coding on each section of the frame and join each corresponding numbers with the correct frame sections as per the following instructions.

### Figure 2.

Begin by constructing the upright bars at locations 1, 8 and 7 to the provided metal baseplates. Remove the provided screw from the base, as shown in the above picture, with the provided Allen key.

# Figure 3.

Stand each upright frame with base plate attached and ensure that baseplates are facing front to back to stabilise the structure and weight of the party backdrop. Join together and then connect frames 1/8 to the corresponding numbers. Repeat with section 8/7.

## Figure 4.

Connect the curved corner sections 2/3 and 5/6 to the top cross section number 4.

PARTY BACKDROP INSTALLATION MANUAL

## Figure 5.

With the assistance of a crew member and two small step ladders attach section 4 to its corresponding section and repeat on the ends with sections 2 and sections 6.