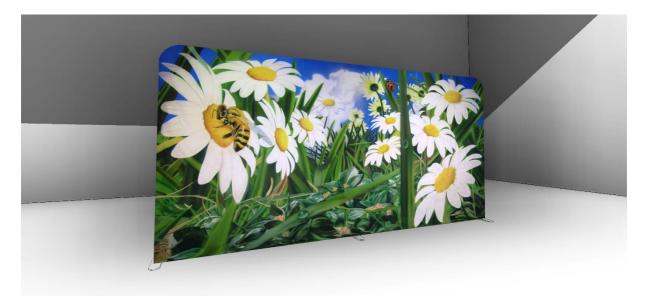

# Figure 7.

When the party backdrop is evenly covering the frame, find the zippers at either end of the bottom of the party backdrop. Connect the zippers and pull them closed towards the centre of the party backdrop framing. The Party backdrop is now installed and can be easily shifted into position by lifting at either end of the party backdrop.