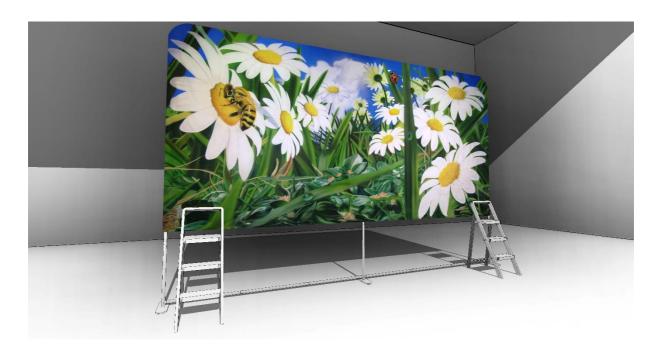

### Figure 6.

Ensure the frame is stable. Install the party backdrop cover with two crew members on step ladders. Raise one side over the frame and gently pull along the top of the framing until both sides can easily slide down to the bottom of the framework.