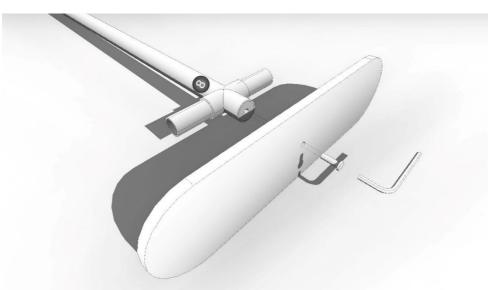

### Figure 2.

Begin by constructing the upright bars at locations 1, 8 and 7 to the provided metal baseplates. Remove the provided screw from the base, as shown in the above picture, with the provided Allen key.