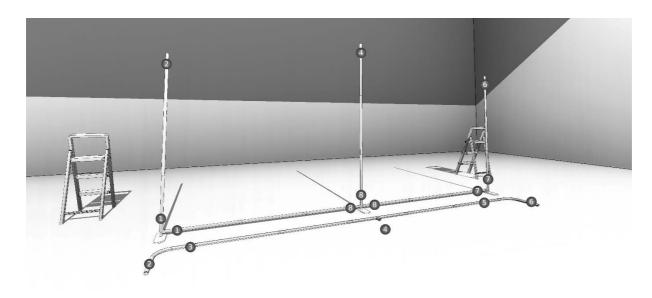

# Figure 3.

Stand each upright frame with base plate attached and ensure that baseplates are facing front to back to stabilise the structure and weight of the party backdrop. Join together and then connect frames 1/8 to the corresponding numbers. Repeat with section 8/7.

## Figure 4.

Connect the curved corner sections 2/3 and 5/6 to the top cross section number 4.

PARTY BACKDROP INSTALLATION MANUAL