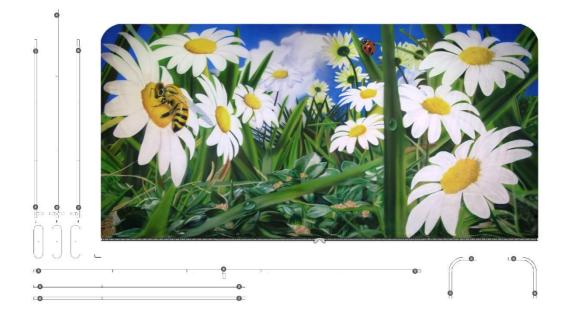

# Figure 8.

Please take note of all the party backdrop pieces provided, including the blue frame storage bag and party backdrop bag. Please carefully fold the party backdrop, unclick all framing, and return it to the freight bag. Follow the return freight instructions provided by your Events Fantastic team.